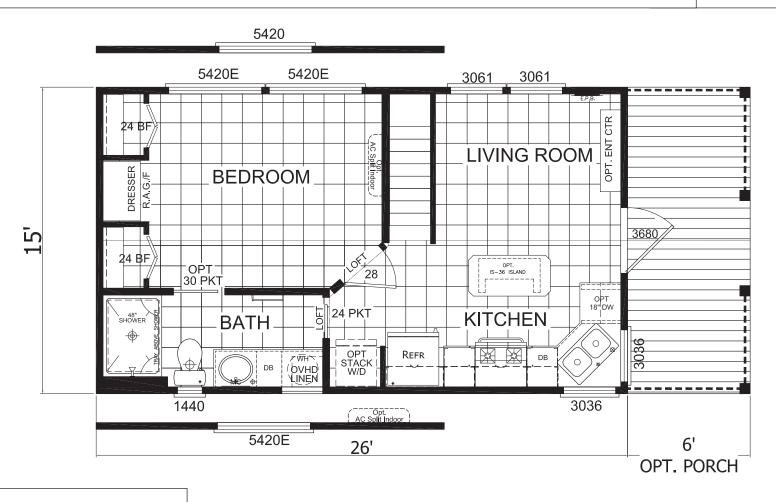

## **Kaylee**

Imperial Series

399 SQ. FT. (Approximate) 1 Bedroom, 1 Bath

Last Updated: 8-9-23