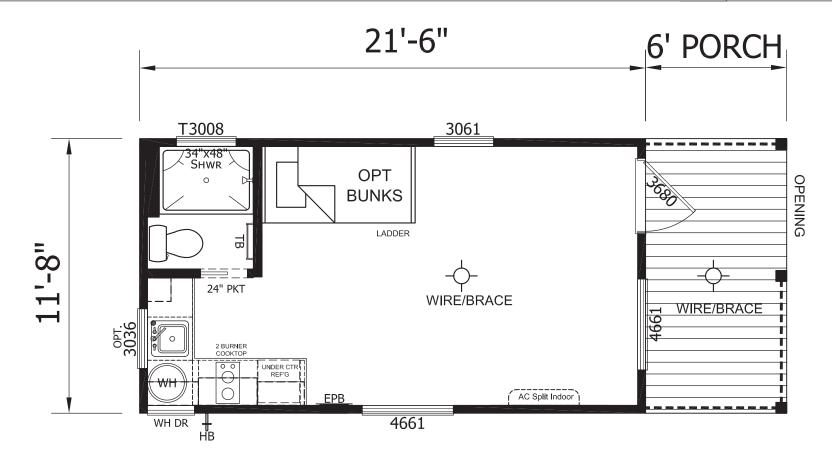

## Crossett

Imperial Series

256 SQ. FT. (Approximate) 1 Bedroom, 1 Bath, Open Floor Plan, 6' Porch

Last Updated: 8-9-23