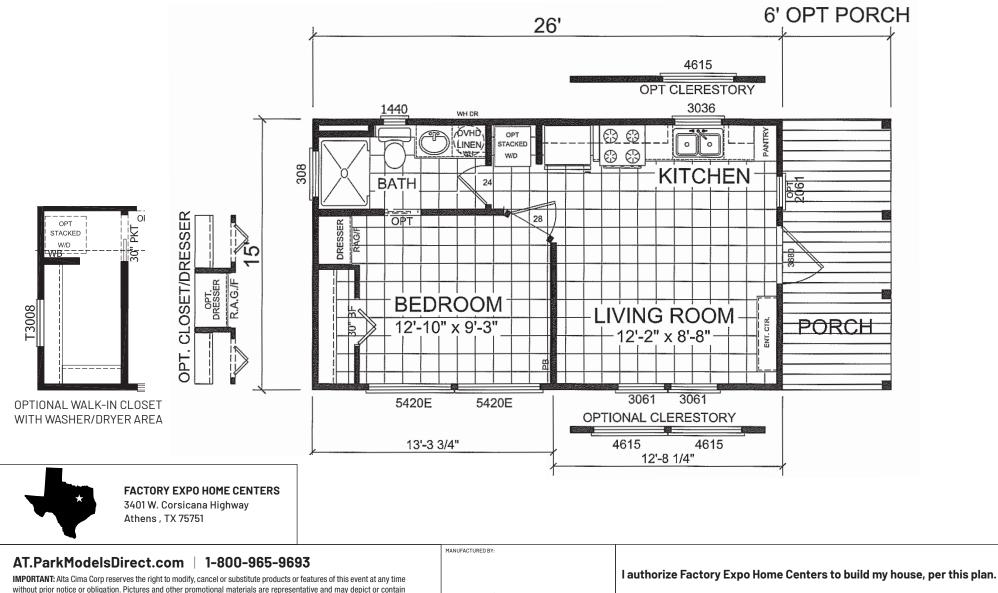

## **Imperial Series**

**399 SQ. FT.** (Approximate) 1 Bedroom, 1 Bath

Last Updated: 5-15-23

**MHENS** 

Χ\_\_\_\_

PARK MODEL RV'S

**IMPORTANT:** Alta Cima Corp reserves the right to modify, cancel or substitute products or features of this event at any time without prior notice or obligation. Pictures and other promotional materials are representative and may depict or contain floor plans, square footages, elevations, options, upgrades, extra design features, decorations, floor coverings, specialty light fixtures, custom paint and wall coverings, window treatments, landscaping, sound and alarm systems, furnishings, appliances, and other designer/decorator features and amenities that are not included as part of the home and/or may not be available at all locations. Home, pricing and community information is subject to change, and homes to prior sale, at any time without notice or obligation. ©2020 Alta Cima Corp. All rights reserved.