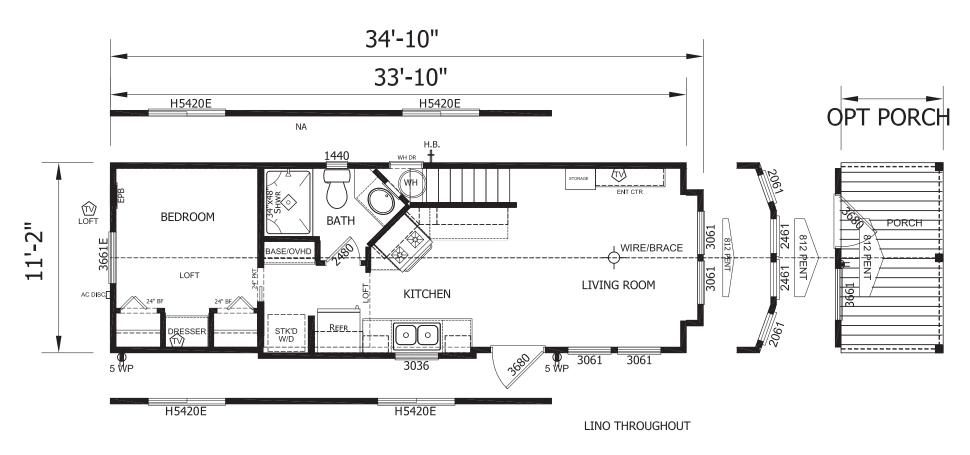

## **Bennington**

**Athens Park Select Series** 

399 SQ. FT. (Approximate) 1 Bedroom, 1 Bath

Last Updated: 3-27-24