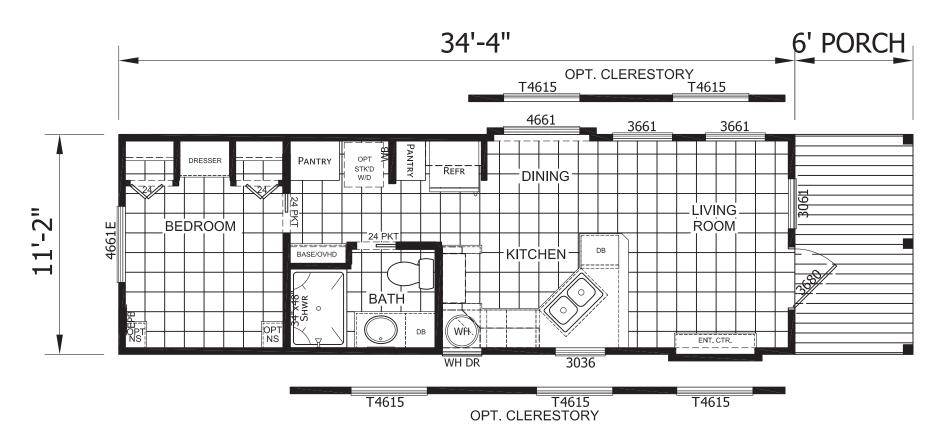

## **Austin**

Imperial Series

398 SQ. FT. (Approximate) 1 Bedroom, 1 Bath

Last Updated: 6-22-23