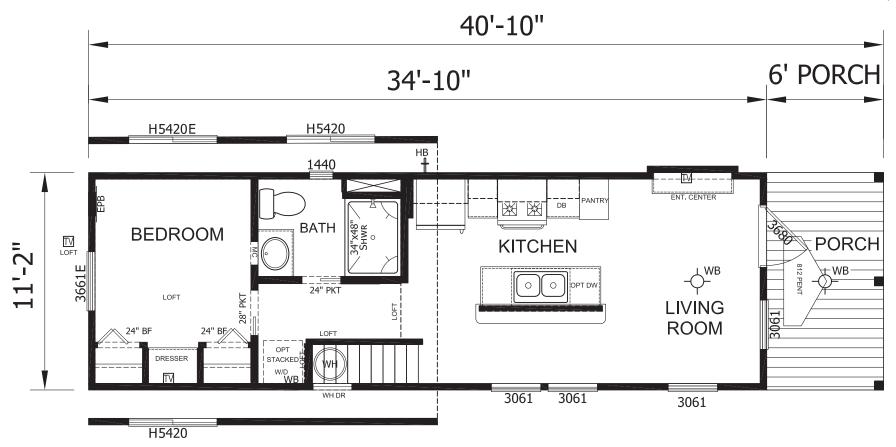

## Alayna

Imperial Series

399 SQ. FT. (Approximate) 1 Bedroom, 1 Bath

Last Updated: 9-12-23