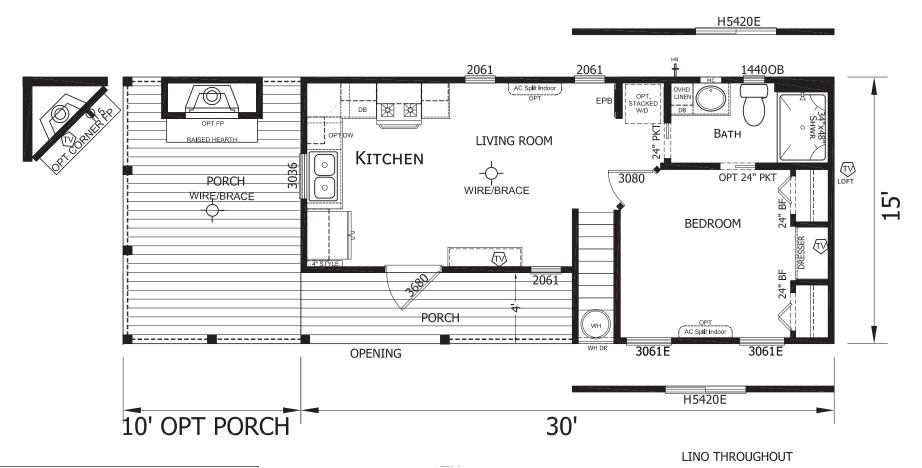

## **Alambre**

Imperial Series

399 SQ. FT. (Approximate) 1 Bedroom, 1 Bath, Loft

Last Updated: 2-10-21