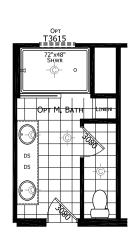

## Slaton

Innovation Series - Multi Section

1,699 SQ. FT. (Approximate) 3 Bedrooms, 2 Baths

Last Updated: 5-11-21