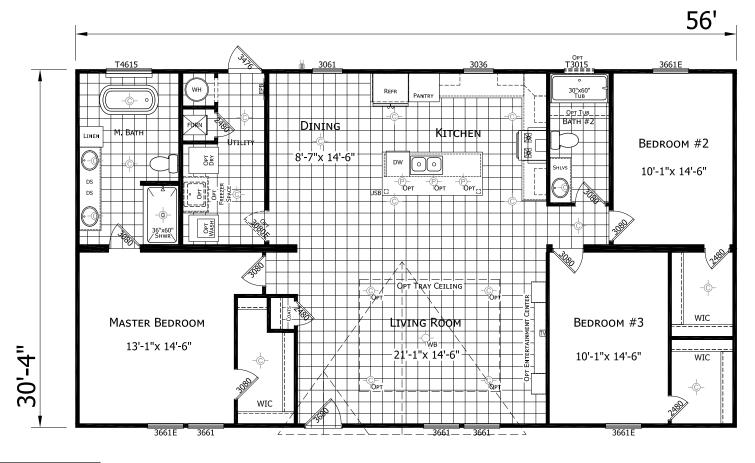

## Slaton

Innovation Series - Multi Section

1,699 SQ. FT. (Approximate) 3 Bedrooms, 2 Baths

Last Updated: 5-11-21