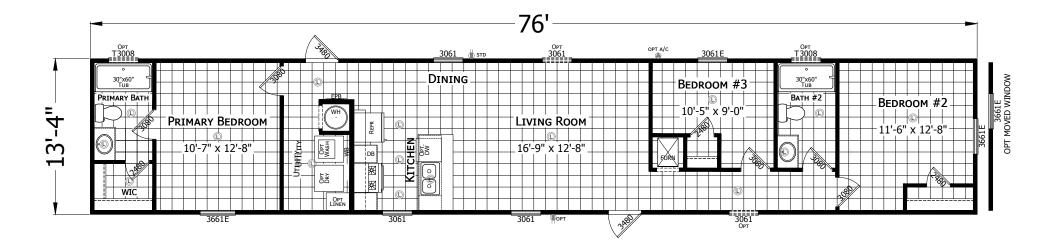

## **Silverson**

Redman Classic Series - Single Section

1,013 SQ. FT. (Approximate) 3 Bedroom, 2 Bath

Last Updated: 10-30-24