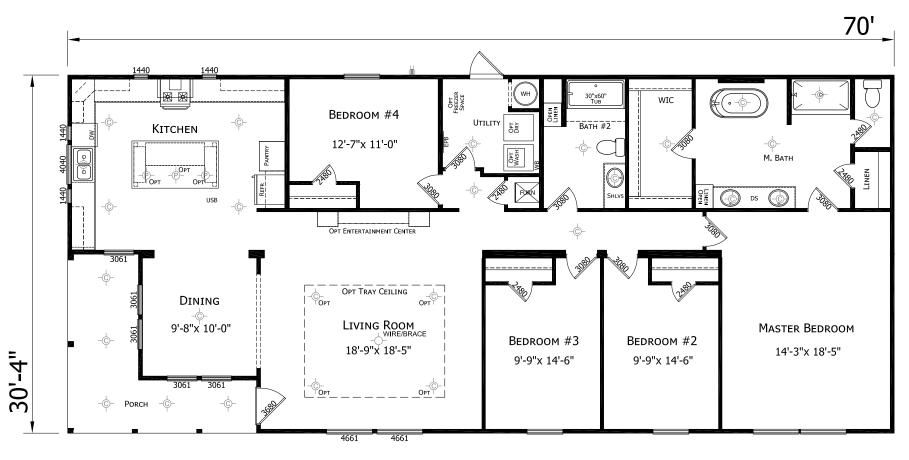

## **Sheldon**

Innovation Series - Multi Section

2,123 SQ. FT. (Approximate) 4 Bedrooms, 2 Baths

Last Updated: 5-11-21