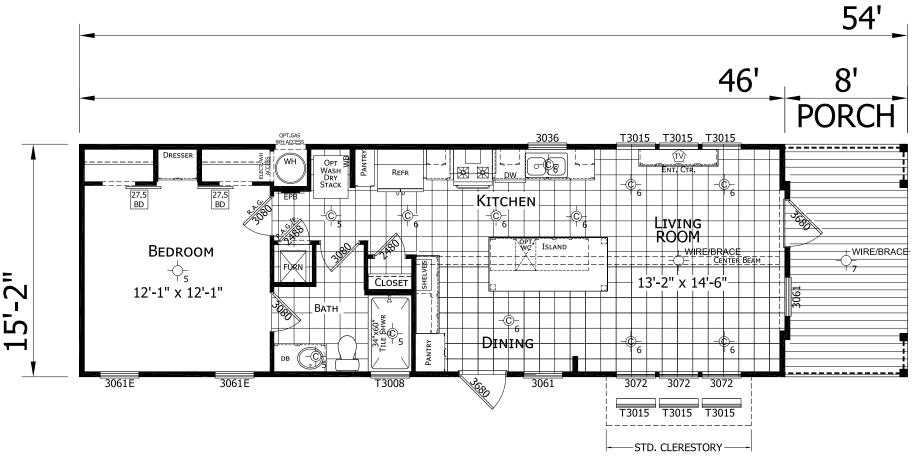

## **Poynor**

**Diamond Series** 

698 SQ. FT. (Approximate) 1 Bedroom, 1 Bath

Last Updated: 6-23-21