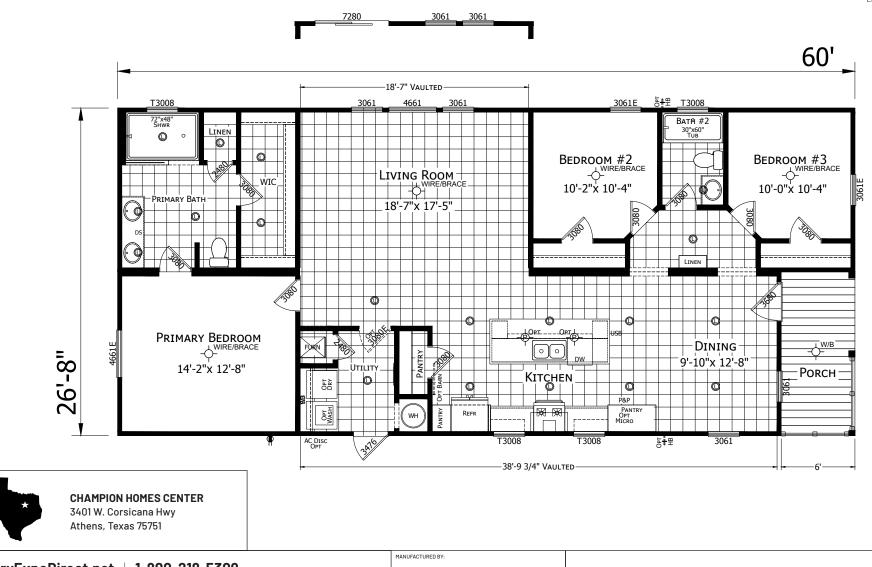

## Posada

Innovation Series - Multi Section

1,600 SQ. FT. (Approximate) 3 Bedroom, 2 Bath