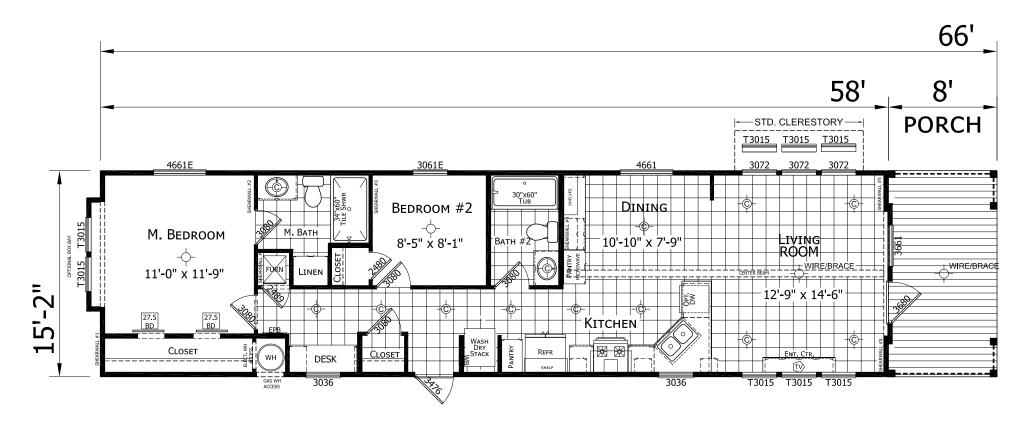

## Pelham

## Diamond Series

880 SQ. FT. (Approximate) 2 Bedroom, 2 Bath



## Last Updated: 6-23-21



FACTORY EXPO HOME CENTERS 3401 W. Corsicana Hwy Athens, Texas 75751

## FactoryExpoDirect.net | 1-800-218-5309

**IMPORTANT:** Alta Cima Corp reserves the right to modify, cancel or substitute products or features of this event at any time without prior notice or obligation. Pictures and other promotional materials are representative and may depict or contain floor plans, square footages, elevations, options, upgrades, extra design features, decorations, floor coverings, specialty light fixtures, custom paint and wall coverings, window treatments, landscaping, sound and alarm systems, furnishings, appliances, and other designer/decorator features and amenities that are not included as part of the home and/or may not be available at all locations. Home, pricing and community information i