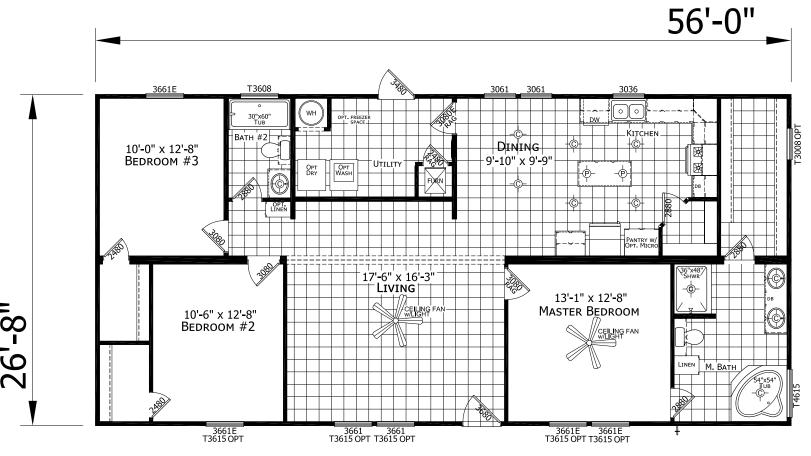

## **Pandale**

Innovation Series - Multi Section

1,493 SQ. FT. (Approximate) 3 Bedrooms, 2 Baths

Last Updated: 8-16-21