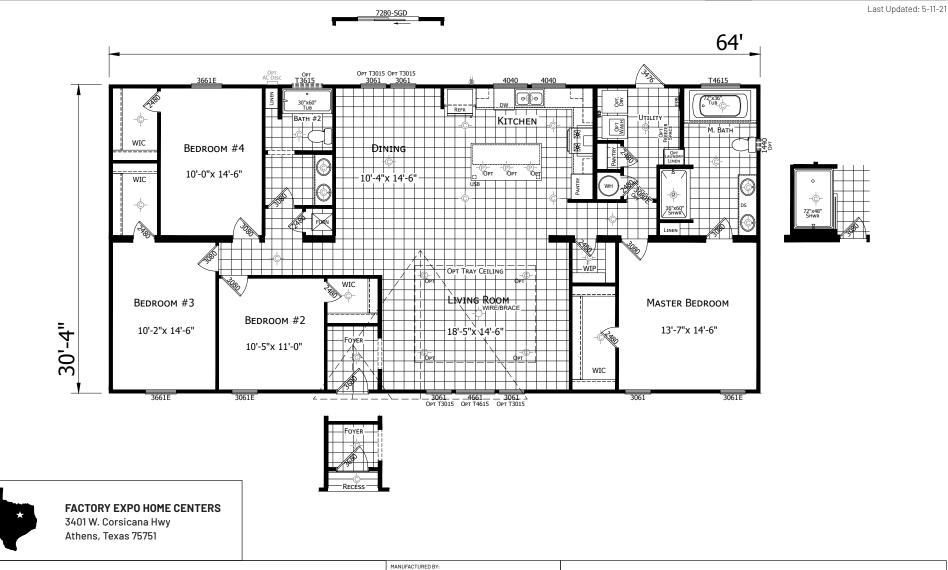

## Monahan

Innovation Series - Multi Section

1,941 SQ. FT. (Approximate) 4 Bedrooms, 2 Baths