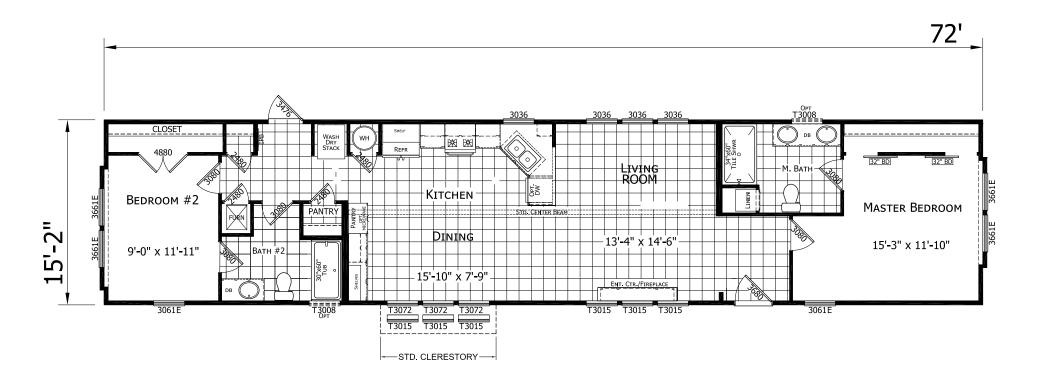

## **McClanahan**

**Diamond Series** 

1,092 SQ. FT. (Approximate) 2 Bedroom, 2 Bath

Last Updated: 6-23-21