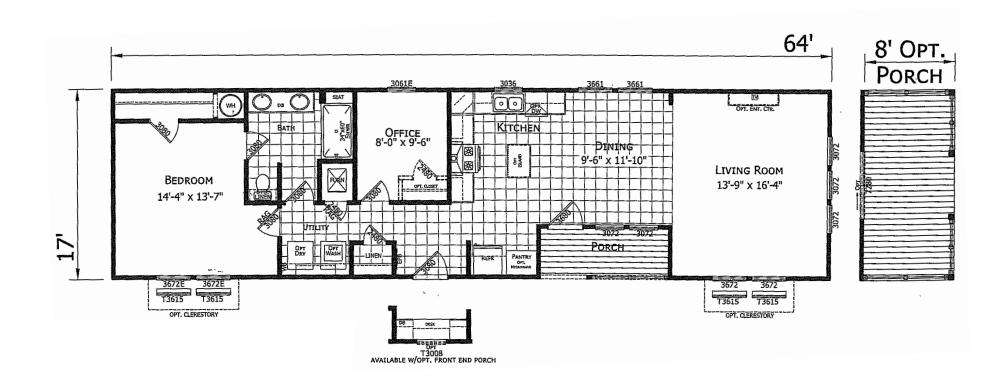

## Lozano

**Innovation Series** 

1,088 SQ. FT. (Approximate) 1 Bedroom, 1 Bath

Last Updated: 11-28-23