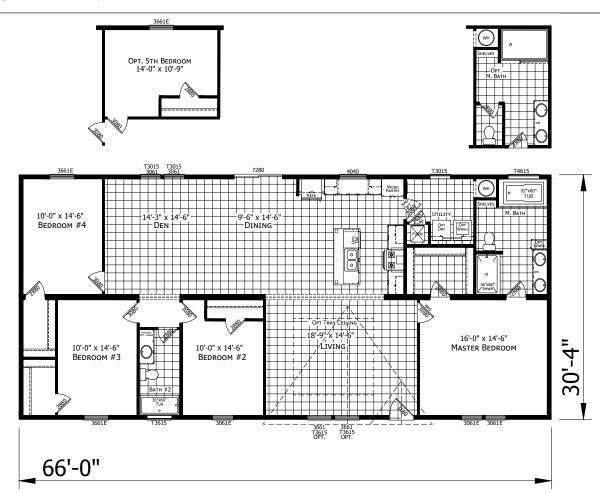

## Lomaland

Innovation Series - Multi Section

2,002 SQ. FT. (Approximate) 4 Bedrooms, 2 Baths

Last Updated: 5-11-21