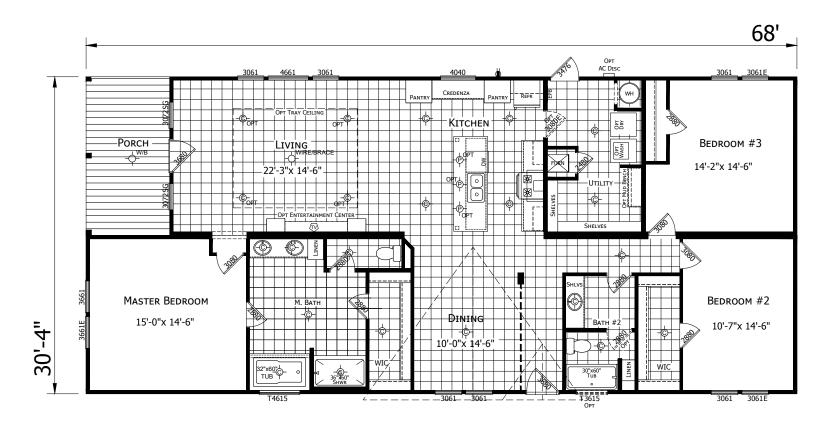

## Huntsville

Innovation Series - Multi Section

1,941 SQ. FT. (Approximate) 3 Bedrooms, 2 Baths

Last Updated: 5-11-21