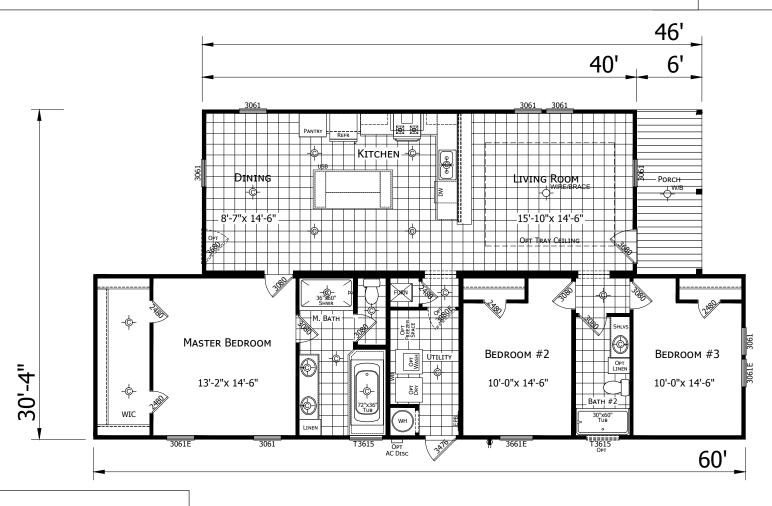

## Hebron

Innovation Series - Multi Section

1,517 SQ. FT. (Approximate) 3 Bedrooms, 2 Baths

Last Updated: 11-8-21