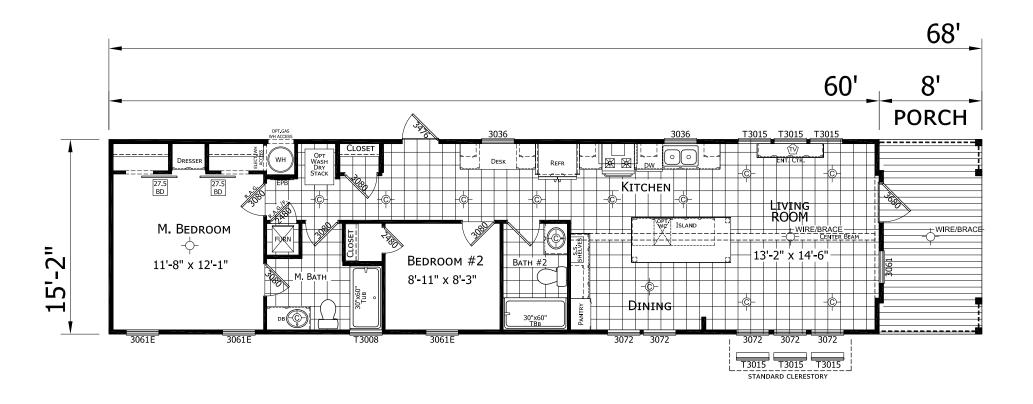

## **Greens Bluff**

**Diamond Series** 

910 SQ. FT. (Approximate) 2 Bedroom, 2 Bath

Last Updated: 6-23-21