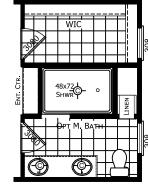

## **Freestone**

**Innovation Series** 

1,153 SQ. FT. (Approximate) 3 Bedrooms, 2 Bath

Last Updated: 5-19-23