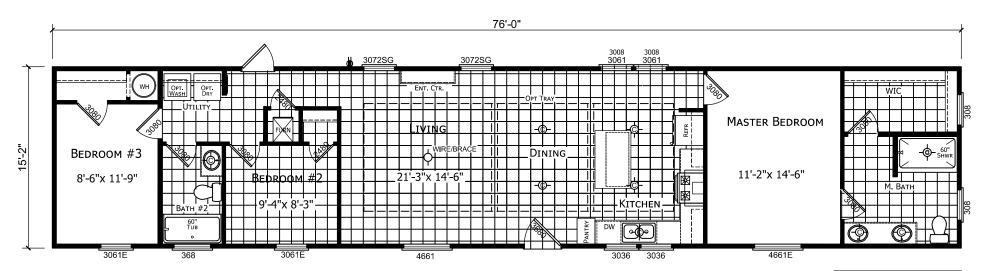

## **Freestone**

**Innovation Series** 

1,153 SQ. FT. (Approximate) 3 Bedrooms, 2 Bath

Last Updated: 5-19-23