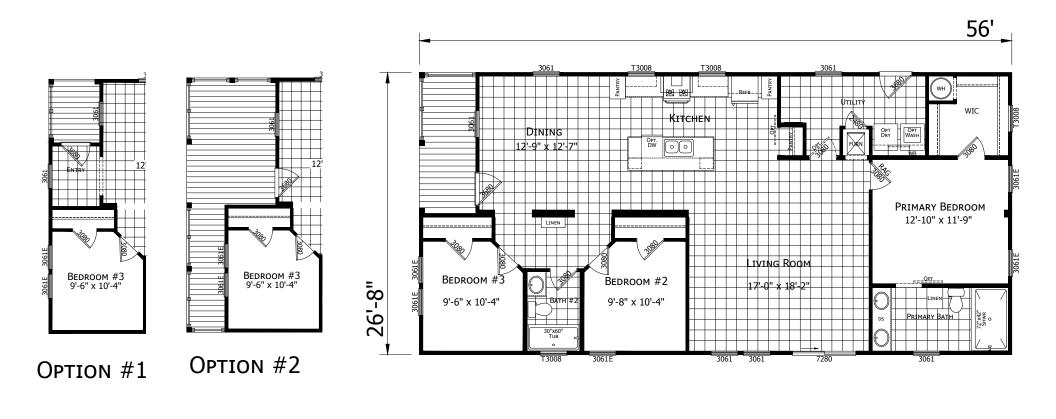

## Dockberry

Innovation Series - Multi Section 1,493 SQ. FT. (Approximate) 3 Bedroom, 2 Bath

Last Updated: 12-13-23

CHAMPION HOMES CENTER 3401 W. Corsicana Hwy Athens, Texas 75751