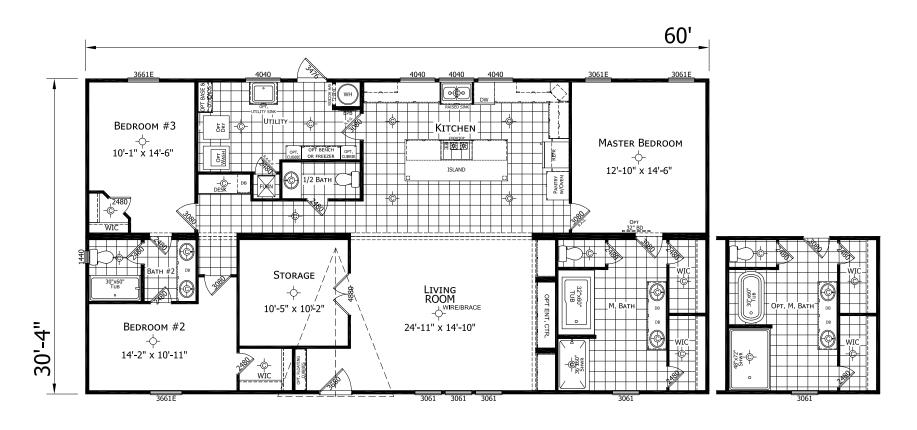

## Conroe

Innovation Series - Multi Section

1,820 SQ. FT. (Approximate) 3 Bedrooms, 3 Baths

Last Updated: 5-11-21