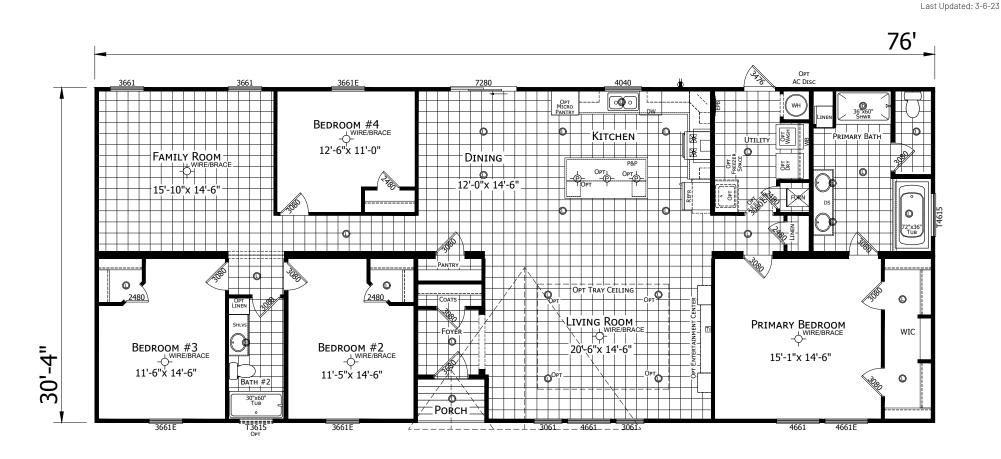

## Cibolo

Innovation Series - Multi Section

2,281 SQ. FT. (Approximate) 4 Bedrooms, 2 Baths

CHAMPION HOMES CENTER 3401 W. Corsicana Hwy Athens, Texas 75751