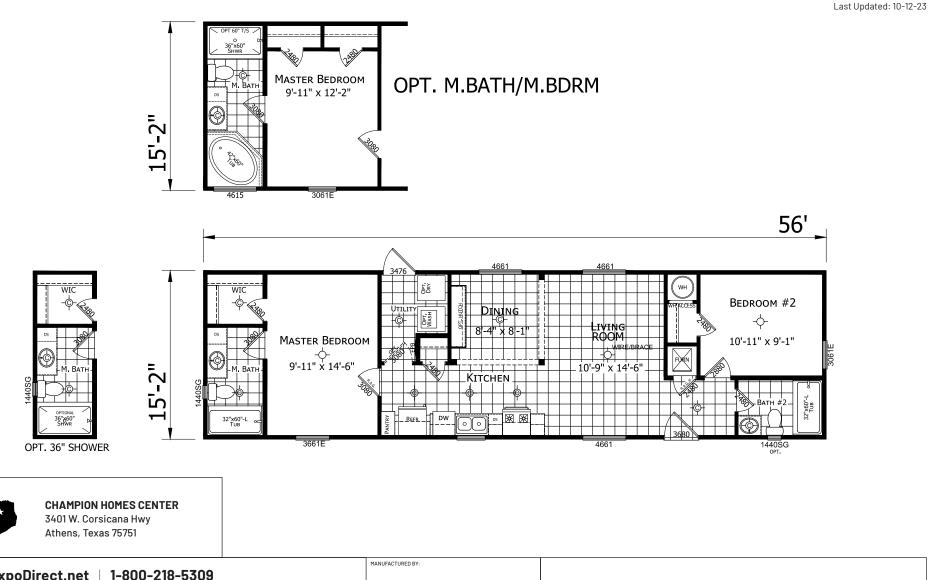

## Chimayo

## Innovation Series

840 SQ. FT. (Approximate) 2 Bedrooms, 2 Bath





## FactoryExpoDirect.net | 1-800-218-5309

IMPORTANT: Chanpion Homes reserves the right to modify, cancel or substitute products or features of this event at any time without prior notice or obligation. Pictures and other promotional materials are representative and may depict or contain floor plans, square footages, elevations, options, upgrades, extra design features, decorations, floor coverings, specialty light fixtures, custom paint and wall coverings, window treatments, landscaping, sound and alarm systems, furnishings, appliances, and other designer/decorator features and amenities that are not included as part of the home and/or may not be available at all locations. Home, pricing and community information is subject to change, and homes to prior sale, at any time without notice