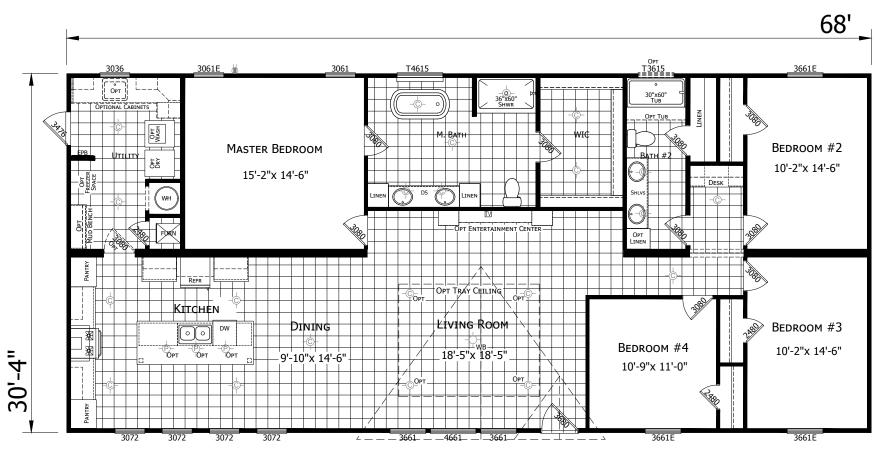

## **Caprock**

Innovation Series - Multi Section

2,063 SQ. FT. (Approximate) 4 Bedrooms, 2 Baths

Last Updated: 5-11-21