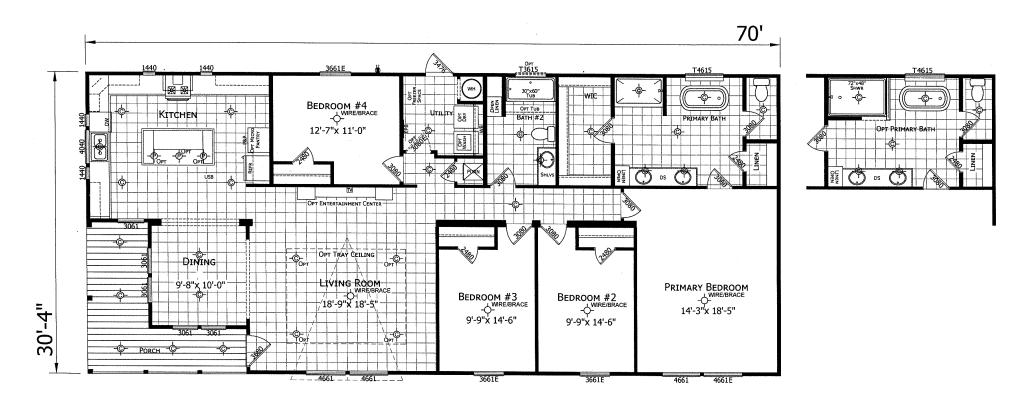

## **Bowden**

Innovation Series - Multi Section

1,987 SQ. FT. (Approximate) 4 Bedrooms, 2 Baths

Last Updated: 1-11-22