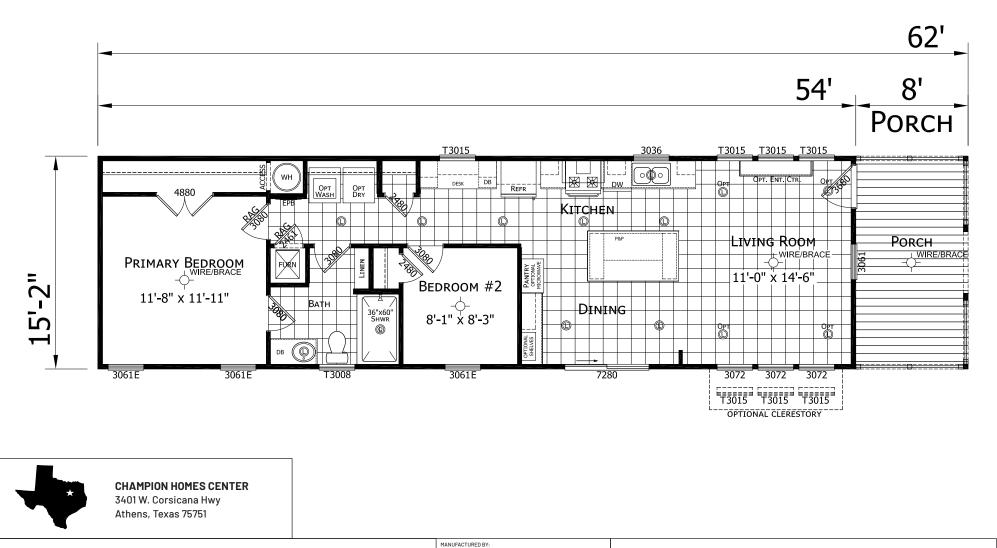

## **Aldrich**

## **Innovation Series**

819 SQ. FT. (Approximate) 2 Bedrooms, 1 Bath

Last Updated: 6-20-22