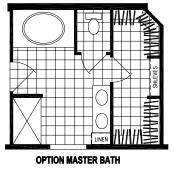

## **Windom**

Prairie Dune Series

2,002 SQ. FT. (Approximate) 3 Bedroom, 2 Bath

Last Updated: 8-16-23

**CHAMPION HOMES CENTER** 315 W. Skyline Rd. Arkansas City, KS 67005