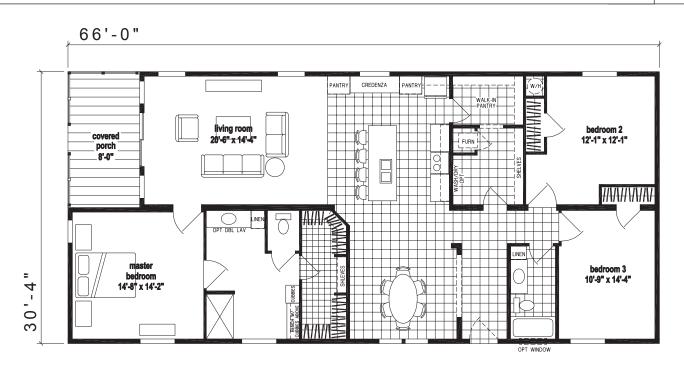

## **Windom**

Prairie Dune Series

2,002 SQ. FT. (Approximate) 3 Bedroom, 2 Bath

Last Updated: 8-16-23

**CHAMPION HOMES CENTER** 315 W. Skyline Rd. Arkansas City, KS 67005