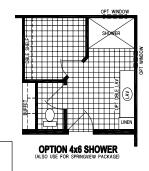

## Westlake

Prairie Dune Series

1,698 SQ. FT. (Approximate) 3 Bedroom, 2 Bath

Last Updated: 8-23-21

**FACTORY EXPO HOME CENTERS** 315 W. Skyline Rd. Arkansas City, KS 67005