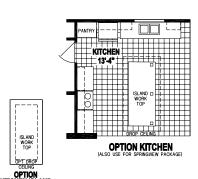

## Westlake

Prairie Dune Series

1,698 SQ. FT. (Approximate) 3 Bedroom, 2 Bath



Last Updated: 8-23-21













**FACTORY EXPO HOME CENTERS** 315 W. Skyline Rd. Arkansas City, KS 67005

## FactoryHomes.com | 1-800-965-0347

IMPORTANT: Alta Cima Corp reserves the right to modify, cancel or substitute products or features of this event at any time without prior notice or obligation. Pictures and other promotional materials are representative and may depict or contain floor plans, square footages, elevations, options, upgrades, extra design features, decorations, floor coverings, specialty light fixtures, custom paint and wall coverings, window treatments, landscaping, sound and alarm systems, furnishings, appliances, and other designer/decorator features and amenities that are not included as part of the home and/or may not be available at all locations. Home, pricing and community information is