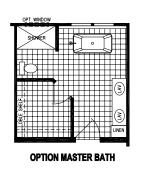

## Westlake

Prairie Dune Series

1,698 SQ. FT. (Approximate) 3 Bedroom, 2 Bath

Last Updated: 8-23-21

**FACTORY EXPO HOME CENTERS** 315 W. Skyline Rd. Arkansas City, KS 67005