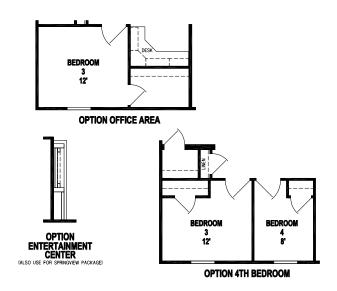

## Westlake

Prairie Dune Series

1,698 SQ. FT. (Approximate) 3 Bedroom, 2 Bath

Last Updated: 8-23-21

**FACTORY EXPO HOME CENTERS** 315 W. Skyline Rd. Arkansas City, KS 67005