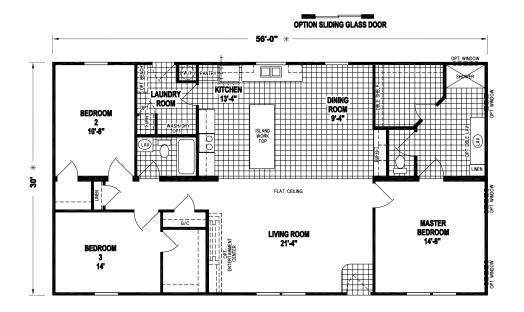

## Westlake

Prairie Dune Series

1,698 SQ. FT. (Approximate) 3 Bedroom, 2 Bath

Last Updated: 8-23-21

**FACTORY EXPO HOME CENTERS** 315 W. Skyline Rd. Arkansas City, KS 67005