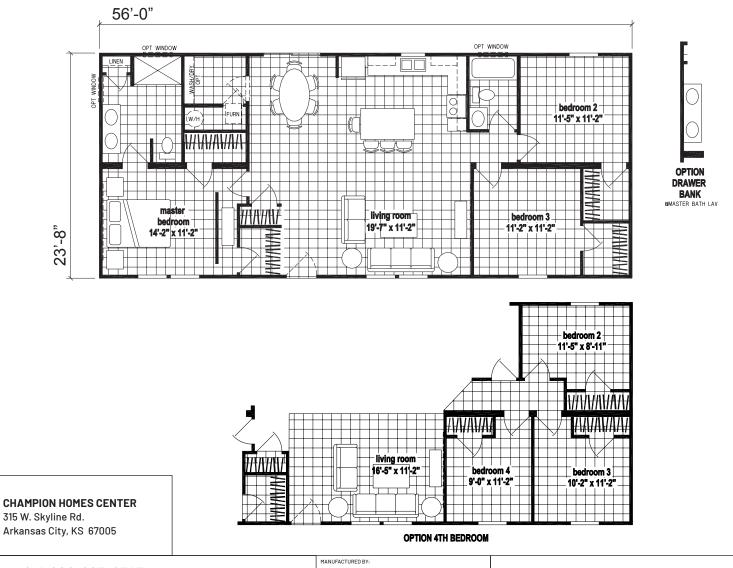

## Tuttle

## **Galaxy Series**

1,325 SQ. FT. (Approximate) 3 Bedrooms, 2 Baths



## FactoryHomes.com | 1-800-965-0347

**IMPORTANT:** Champion Homes reserves the right to modify, cancel or substitute products or features of this event at any time without prior notice or obligation. Pictures and other promotional materials are representative and may depict or contain floor plans, square footages, elevations, options, upgrades, extra design features, decorations, floor coverings, specialty light fixtures, custom paint and wall coverings, window treatments, landscaping, sound and alarm systems, furnishings, appliances, and other designer/decorator features and amenities that are not included as part of the home and/or may not be available at all locations. Home, pricing and community information is subject to change, and homes to prior sale, at any time without notice o