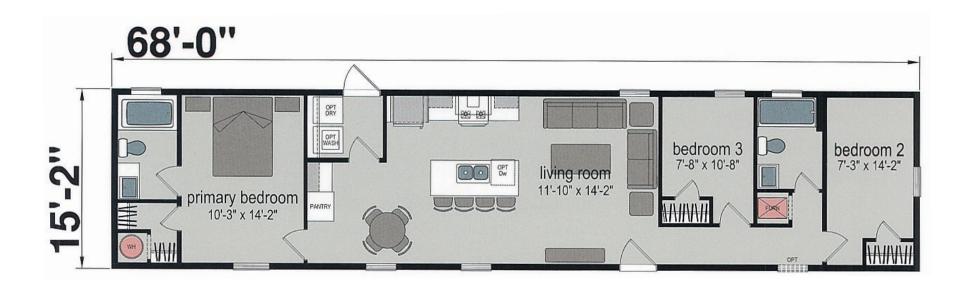

## **Timken**

**Galaxy Series** 

1,031 SQ. FT. (Approximate) 3 Bedroom, 2 Bath

Last Updated: 5-20-24