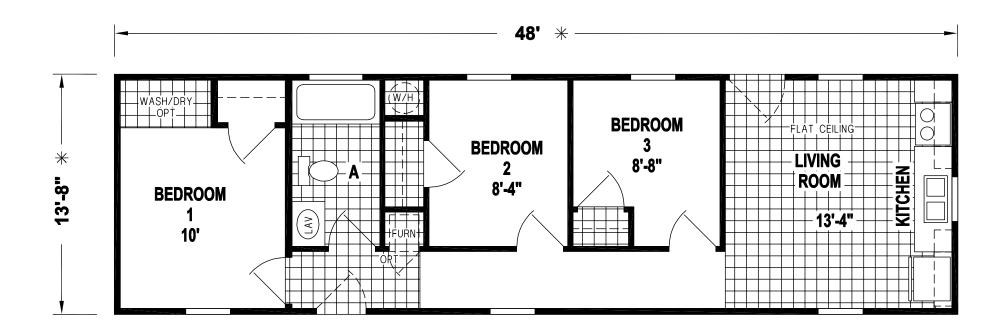

## **Thrifty 3**

**Prairie Dune Series** 

3 Bedroom, 1 Bath Approx. 656 Sq. Ft.

Last Updated: 4-23-20

315 W. Skyline Rd. Arkansas City, KS 67005 1-800-965-0347

www.FactoryHomes.com

1-800-965-0347

www.FactoryHomes.com