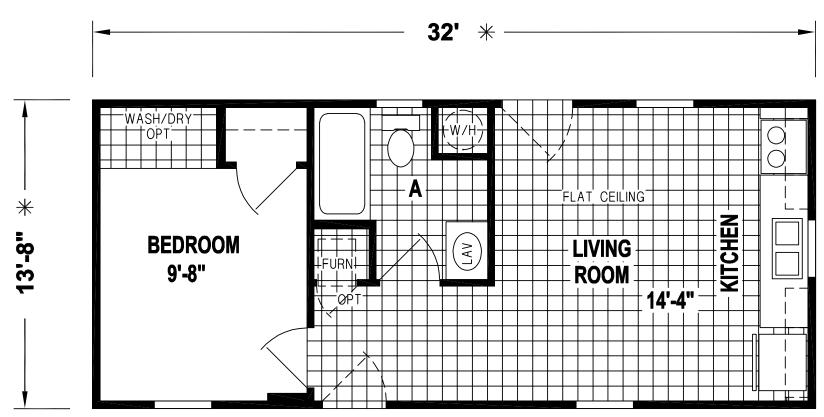

## **Thrifty 1**

**Prairie Dune Series** 

1 Bedroom, 1 Bath Approx. 437 Sq. Ft.

Last Updated: 7-30-20

\*Special Value Home, Limit 1 per Customer

315 W. Skyline Rd. Arkansas City, KS 67005 I authorize Factory Expo Home Centers to build my house, per this plan.