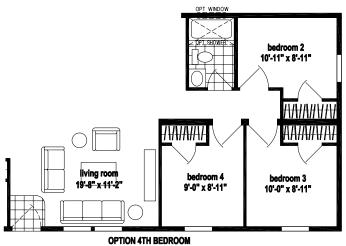

## **Sullivan**

Prairie Dune Series

1,325 SQ. FT. (Approximate) 3 Bedroom, 2 Bath

Last Updated: 8-16-23

**CHAMPION HOMES CENTER** 315 W. Skyline Rd. Arkansas City, KS 67005