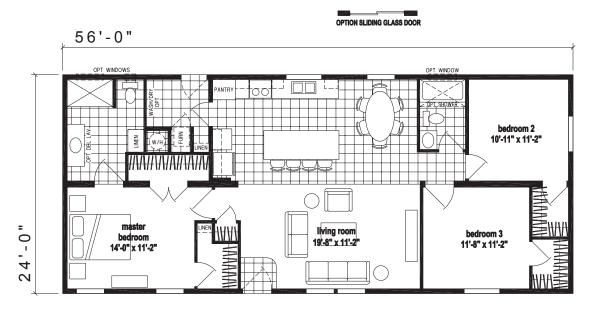

## **Sullivan**

Prairie Dune Series

1,325 SQ. FT. (Approximate) 3 Bedroom, 2 Bath

Last Updated: 8-16-23

**CHAMPION HOMES CENTER** 315 W. Skyline Rd. Arkansas City, KS 67005