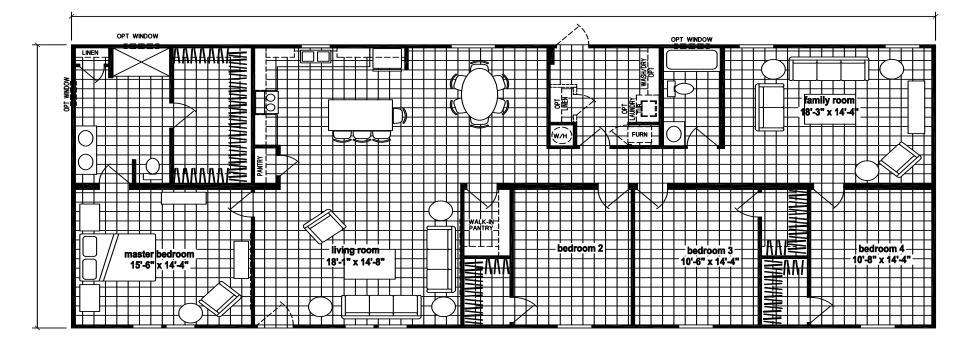

## Rexford

**Galaxy Series** 

2,280 SQ. FT. (Approximate) 4 Bedroom, 2 Bath

Last Updated: 10-23-20

FACTORY EXPO HOME CENTERS 315 W. Skyline Rd. Arkansas City, KS 67005