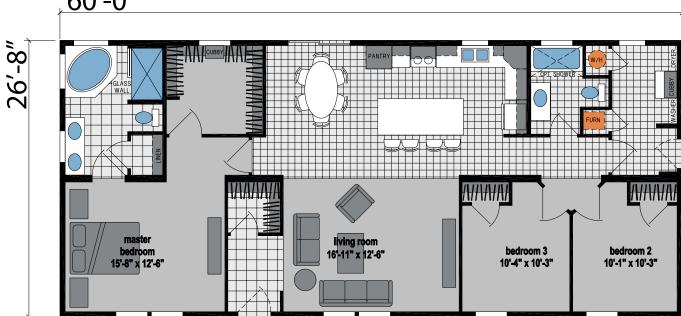

## Newkirk

**Skyliner Series** 

1,600 SQ. FT. (Approximate) 3 Bedroom, 2 Bath

Last Updated: 8-16-23

**CHAMPION HOMES CENTER** 315 W. Skyline Rd. Arkansas City, KS 67005