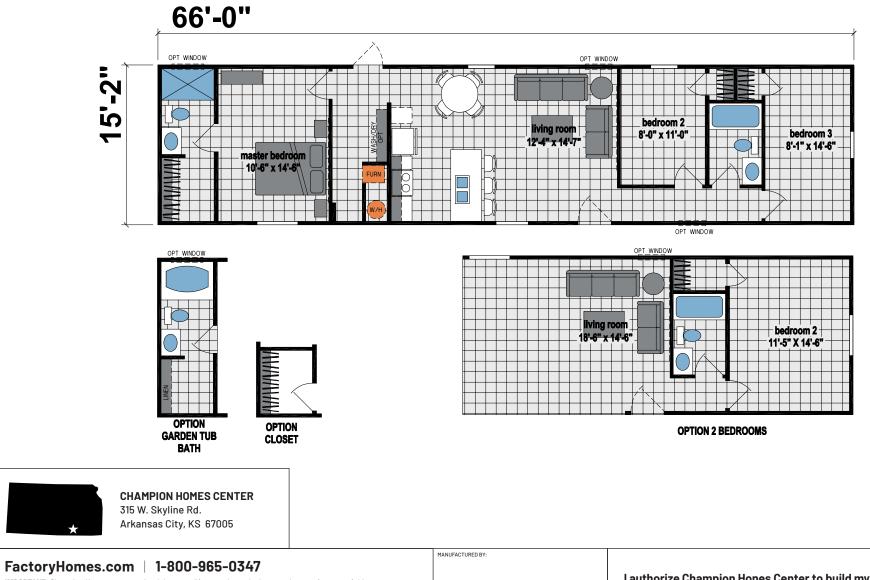

## **Galaxy Series**

1,001 SQ. FT. (Approximate) 3 Bedrooms, 2 Baths

SKYLINE

Χ\_

**IMPORTANT:** Champion Homes reserves the right to modify, cancel or substitute products or features of this event at any time without prior notice or obligation. Pictures and other promotional materials are representative and may depict or contain floor plans, square footages, elevations, options, upgrades, extra design features, decorations, floor coverings, specialty light fixtures, custom paint and wall coverings, window treatments, landscaping, sound and alarm systems, furnishings, appliances, and other designer/decorator features and amenities that are not included as part of the home and/or may not be available at all locations. Home, pricing and community information is subject to change, and homes to prior sale, at any time without notice or obligation. ©2023 Champion Homes. All rights reserved.