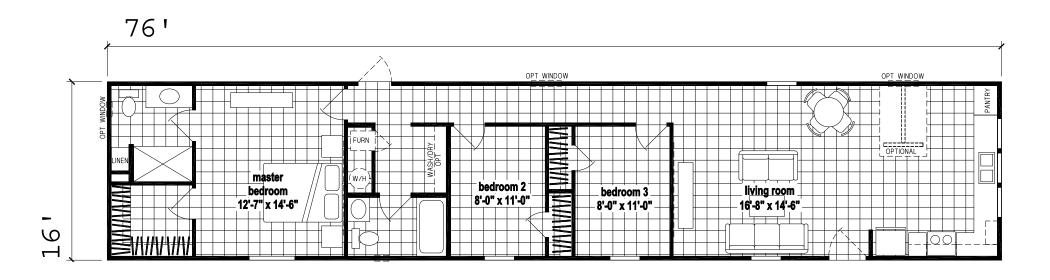

## Prairie Dune Series

1,153 SQ. FT. (Approximate) 3 Bedroom, 2 Bath

Last Updated: 8-15-24

**CHAMPION HOMES CENTER** 315 W. Skyline Rd. Arkansas City, KS 67005