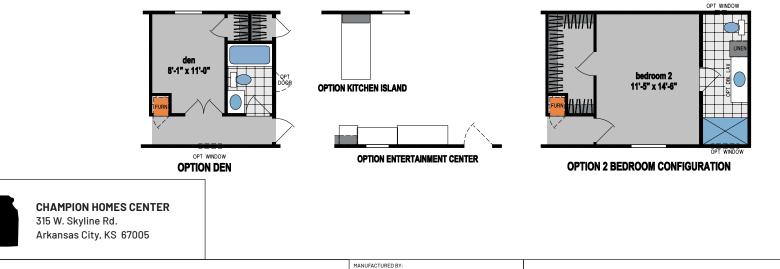

## **Prairie Dune Series**

1,092 SQ. FT. (Approximate) 3 Bedroom, 2 Bath

SKYLINE