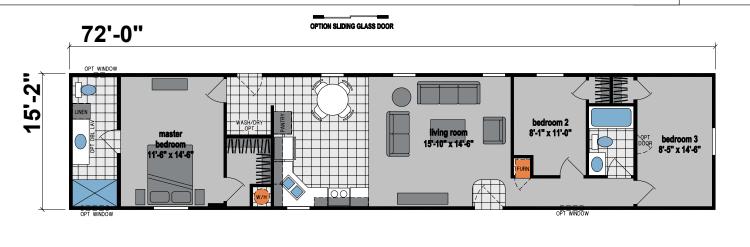

## **Prairie Dune Series**

1,092 SQ. FT. (Approximate) 3 Bedroom, 2 Bath

SKYLINE