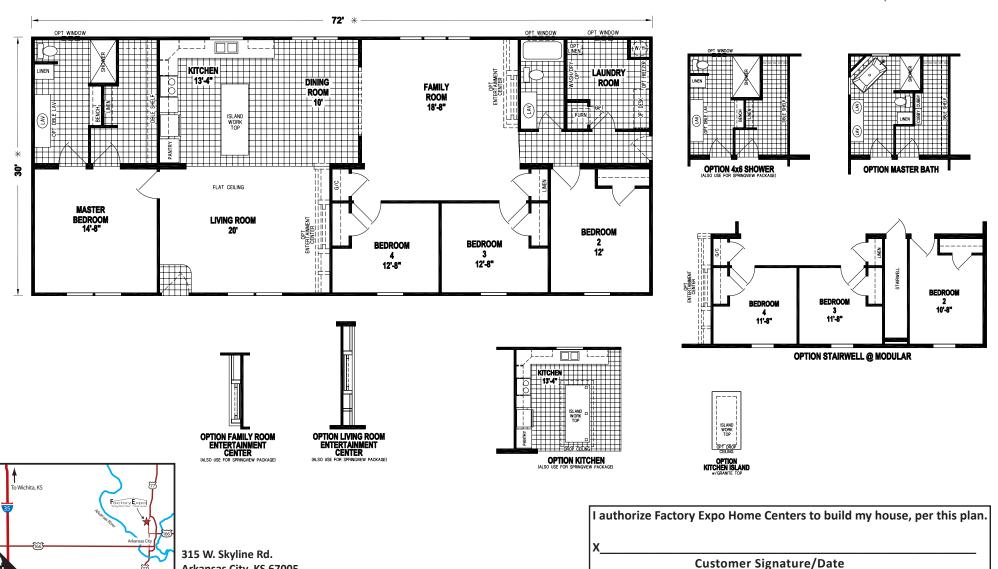

## **Kanorado**

**Prairie Dune Series** 

4 Bedrooms, 2 Baths Approx. 2,184 Sq. Ft.

Last Updated: 11-14-19

1-800-965-0347

www.FactoryHomes.com

Arkansas City, KS 67005

1-800-965-0347