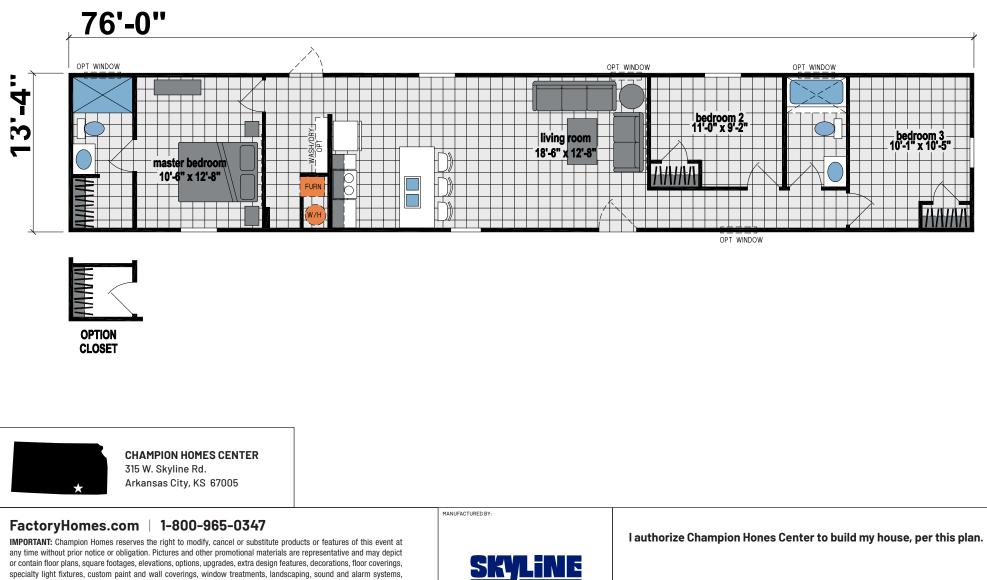

## Judo Prairie Dune Series 1,013 SQ. FT. (Approximate) 3 Bedroom, 2 Bath

Last Updated: 8-15-24

or contain floor plans, square footages, elevations, options, upgrades, extra design features, decorations, floor coverings, specialty light fixtures, custom paint and wall coverings, window treatments, landscaping, sound and alarm systems, furnishings, appliances, and other designer/decorator features and amenities that are not included as part of the home and/or may not be available at all locations. Home, pricing and community information is subject to change, and homes to prior sale, at any time without notice or obligation. ©2023 Champion Homes. All rights reserved.