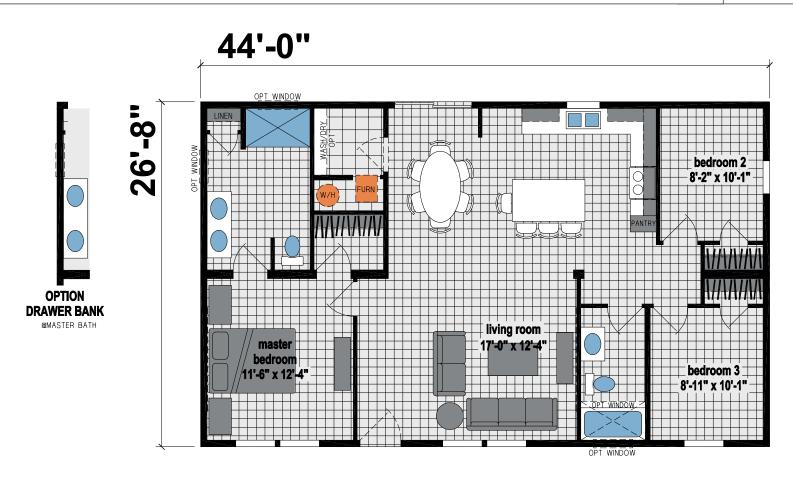

## **Hewins**

Prairie Dune Series

1,173 SQ. FT. (Approximate) 3 Bedroom, 2 Bath

Last Updated: 8-15-24