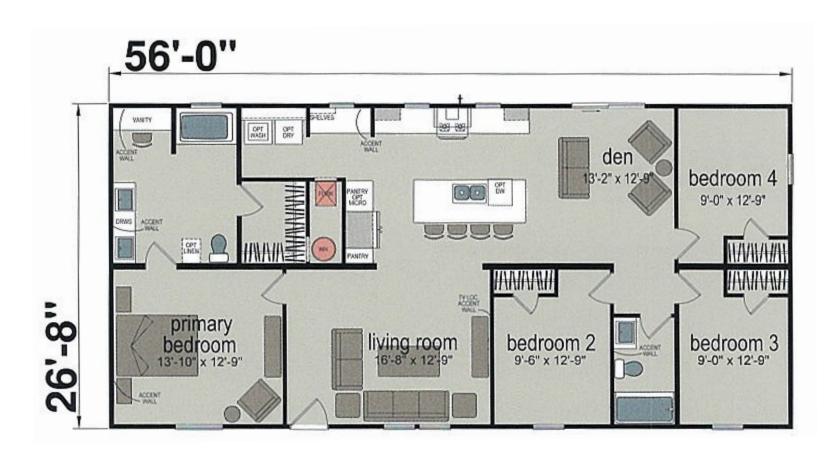

## Hedville

**Galaxy Series** 

1,493 SQ. FT. (Approximate) 4 Bedroom, 2 Bath

Last Updated: 5-20-24