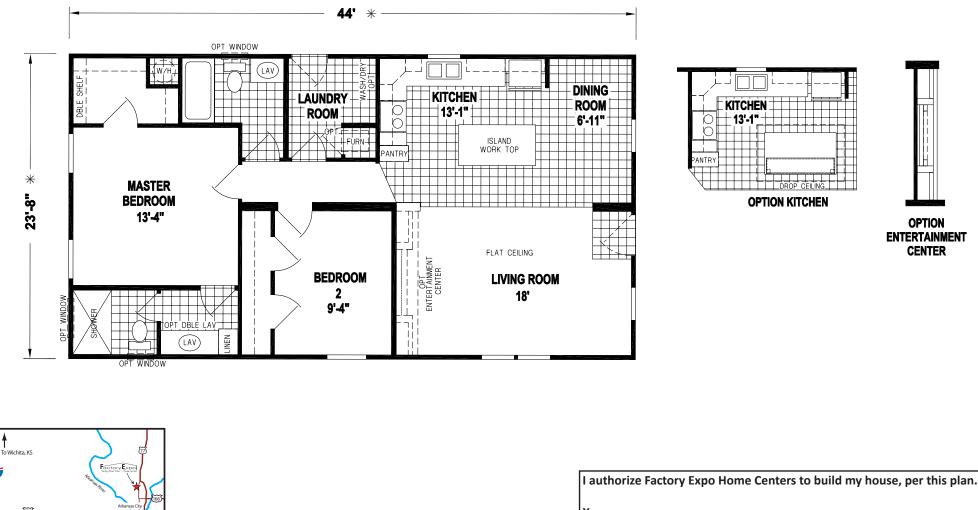

Approx. 1,116 Sq. Ft.

Last Updated: 11-14-19

315 W. Skyline Rd. Arkansas City, KS 67005

**Customer Signature/Date** 