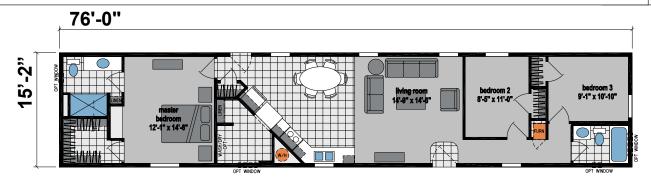

## **Butler**

Prairie Dune Series

1,152 SQ. FT. (Approximate) 3 Bedroom, 2 Bath

Last Updated: 8-16-23

**CHAMPION HOMES CENTER** 315 W. Skyline Rd. Arkansas City, KS 67005