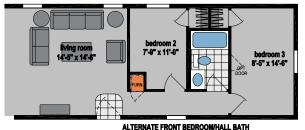

## **Butler**

Prairie Dune Series

1,152 SQ. FT. (Approximate) 3 Bedroom, 2 Bath



Last Updated: 8-16-23









**CHAMPION HOMES CENTER** 315 W. Skyline Rd. Arkansas City, KS 67005



## **OPTION 2 BEDROOM CONFIGURATION**

## FactoryHomes.com | 1-800-965-0347

IMPORTANT: Champion Homes reserves the right to modify, cancel or substitute products or features of this event at any time without prior notice or obligation. Pictures and other promotional materials are representative and may depict or contain floor plans, square footages, elevations, options, upgrades, extra design features, decorations, floor coverings, specialty light fixtures, custom paint and wall coverings, window treatments, landscaping, sound and alarm systems, furnishings, appliances, and other designer/decorator features and amenities that are not included as part of the home and/or may not be available at all locations. Home,