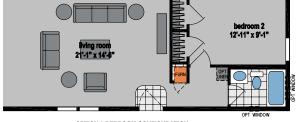

## **Butler**

Prairie Dune Series

1,152 SQ. FT. (Approximate) 3 Bedroom, 2 Bath



Last Updated: 8-16-23









**CHAMPION HOMES CENTER** 315 W. Skyline Rd. Arkansas City, KS 67005



## **OPTION 2 BEDROOM CONFIGURATION**

## FactoryHomes.com | 1-800-965-0347

IMPORTANT: Champion Homes reserves the right to modify, cancel or substitute products or features of this event at any time without prior notice or obligation. Pictures and other promotional materials are representative and may depict or contain floor plans, square footages, elevations, options, upgrades, extra design features, decorations, floor coverings, specialty light fixtures, custom paint and wall coverings, window treatments, landscaping, sound and alarm systems, furnishings, appliances, and other designer/decorator features and amenities that are not included as part of the home and/or may not be available at all locations. Home, pricing and community information is subject to change, and homes to prior