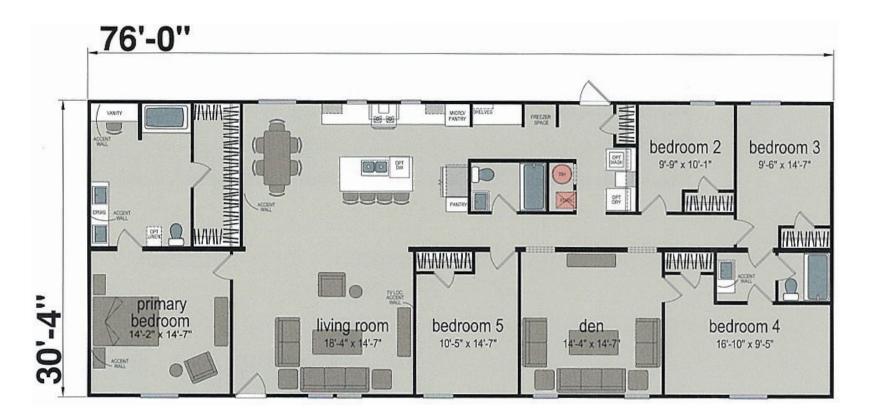

## Galaxy Series 2,305 SQ. FT. (Approximate) 5 Bedroom, 3 Bath

Last Updated: 5-20-24

MANUFACTURED BY

\*

CHAMPION HOMES CENTER 315 W. Skyline Rd. Arkansas City, KS 67005