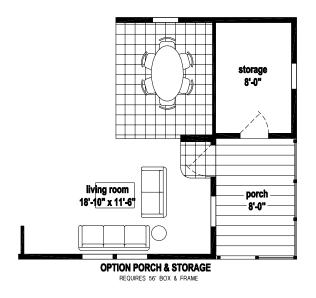

## **Argonia**

Prairie Dune Series

1,136 SQ. FT. (Approximate) 3 Bedroom, 2 Bath

Last Updated: 8-16-23