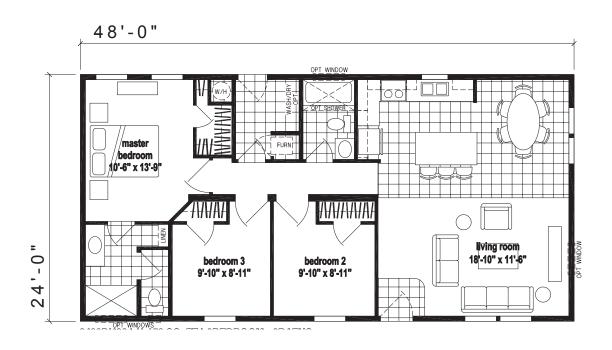

## **Argonia**

Prairie Dune Series

1,136 SQ. FT. (Approximate) 3 Bedroom, 2 Bath

Last Updated: 8-16-23