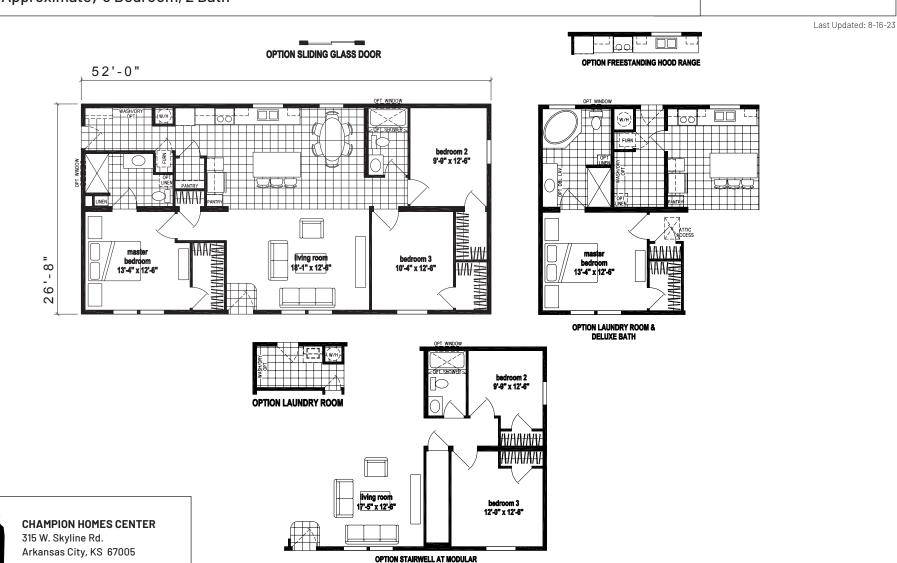

## **Prairie Dune Series**

1,387 SQ. FT. (Approximate) 3 Bedroom, 2 Bath

MANUFACTURED BY